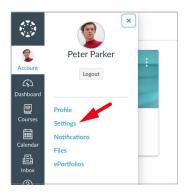

## **Create a Pairing Code as a Student**

1 From the global navigation of Canvas web, select Account, then choose Settings.

2 Select Pair with Observer from the sidebar of the settings page.

3 Copy or share the pairing code with an observer to allow them to register.

## How to connect with your student using the Canvas Parent mobile app.

1 Download the Canvas Parent app from the App Store or Google Play.

2

Open the Canvas Parent app, tap the Find my School button, enter [SCHOOL NAME], and proceed.