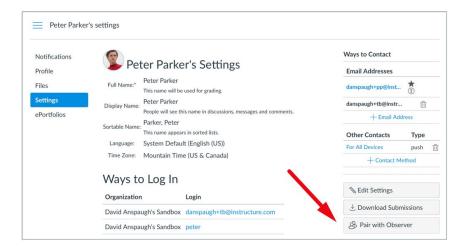

## **Create a Pairing Code as a Student**

1 From the global navigation of Canvas web, select Account, then choose Settings.

2 Select Pair with Observer from the sidebar of the settings page.

3 Copy or share the pairing code with an observer to allow them to register.

3

Tap Create Account link at the bottom of the login page.

Fill out the signup form, including the pairing code that was shared with you, and tap Start Participating.

5 You're now connected!