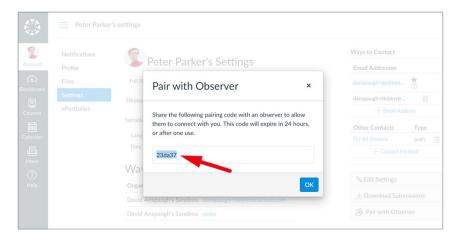

## **Create a Pairing Code as a Student**

1 From the global navigation of Canvas web, select Account, then choose Settings.

2 Select Pair with Observer from the sidebar of the settings page.

3 Copy or share the pairing code with an observer to allow them to register.