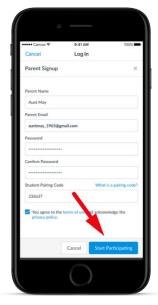

3

Tap Create Account link at the bottom of the login page.

Fill out the signup form, including the pairing code that was shared with you, and tap Start Participating.

5 You're now connected!