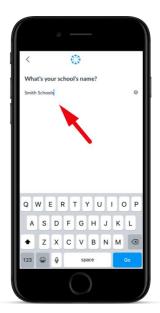

## How to connect with your student using the Canvas Parent mobile app.

1 Download the Canvas Parent app from the App Store or Google Play.

2

Open the Canvas Parent app, tap the Find my School button, enter [SCHOOL NAME], and proceed.