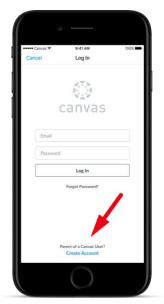

3

Tap Create Account link at the bottom of the login page.

Fill out the signup form, including the pairing code that was shared with you, and tap Start Participating.

5 You're now connected!